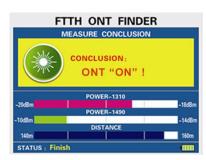

Test result

OTDR graph

## **Features**

- · One touch test
- No breakable line test : OLT ~ ONT pass through while test
- · Fast ONT finding: ONT or No ONT
- · indicate ONT On or Off
- · Indicate Broken fiber
- · ONT location(Distance from test point) Display
- Long finding range : up to 500m  $\,$
- · OTDR graph display
- · Bi-direction(Uplink 1301nm, Down link 1490nm) Optical Power display
- · Rechargeable battery
- Hand held size