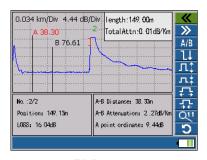

Test result

OTDR graph

## **Features**

- · One touch test
- No breakable line test : OLT ~ ONT pass through while test
- · Fast ONT finding: ONT or No ONT
- · indicate ONT On or Off
- · Indicate Broken fiber
- · ONT location(Distance from test point) Display
- Long finding range : up to 500m  $\,$
- · OTDR graph display
- · Bi-direction(Uplink 1301nm, Down link 1490nm) Optical Power display
- · Rechargeable battery
- Hand held size